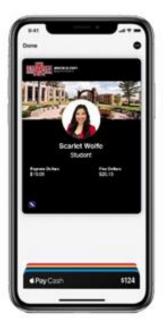

#### **Mobile Credential**

 Available on Apple and Android devices (see list of <u>compatible</u> <u>devices</u>)

# HOW DO I UPLOAD MY MOBILE CREDENTIAL?

• Install the Transact eAccounts app on your smartphone. Look for this icon

Apple devices can upload Access A-State ID to Apple Wallet, click <u>here</u> for instructions Android devices can upload Access A-State ID to Google Pay, click <u>here</u> for instructions

For detailed instructions and more information on Mobile Credential, please go to our website.

Access A-State Mobile Credential