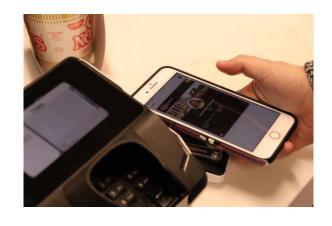

# WHAT DO I NEED AN ID FOR?

The Access A-State ID is more than just a photo......

- University Housing Access
- Meal Plans
- Classroom and Lab Access
- Laundry
- Athletic Events
- Intramurals
- ASU Bookstore
- IT Store
- Express Dollars Merchants

# HOW DO I UPLOAD MY MOBILE CREDENTIAL?

• Install the Transact eAccounts app on your smartphone. Look for this icon

Apple devices can upload Access A-State ID to Apple Wallet, click <u>here</u> for instructions Android devices can upload Access A-State ID to Google Pay, click <u>here</u> for instructions