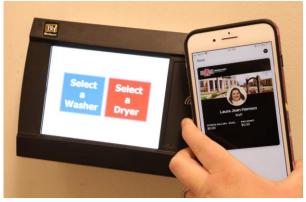

# WHAT DO I NEED AN ID FOR?

The Access A-State ID is more than just a photo......

- University Housing Access
- Meal Plans
- Classroom and Lab Access
- Laundry
- Athletic Events
- Intramurals
- ASU Bookstore
- IT Store
- Express Dollars Merchants

# HOW DO I UPLOAD MY MOBILE CREDENTIAL?

• Install the Transact eAccounts app on your smartphone. Look for this icon

Apple devices can upload Access A-State ID to Apple Wallet, click <u>here</u> for instructions Android devices can upload Access A-State ID to Google Pay, click <u>here</u> for instructions